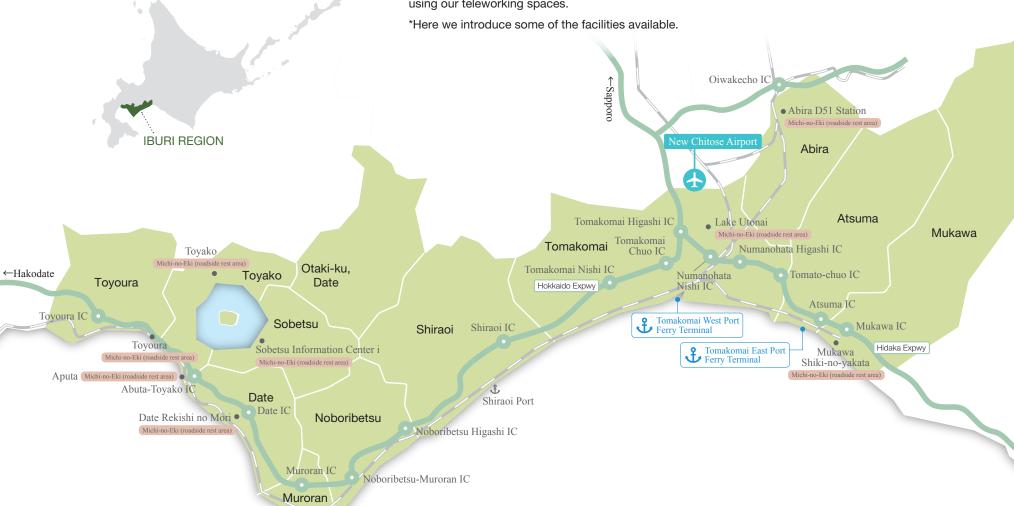

Mitara Muroran

Michi-no-Eki (roadside rest area)

A Muroran Port

Home to numerous attractive tourist spots, the Iburi region is located close to the city of Sapporo and Hokkaido's aerial gateway, New Chitose Airport.

When visiting Hokkaido, in addition to the tourist attractions the Iburi region has to offer, please consider using our teleworking spaces.